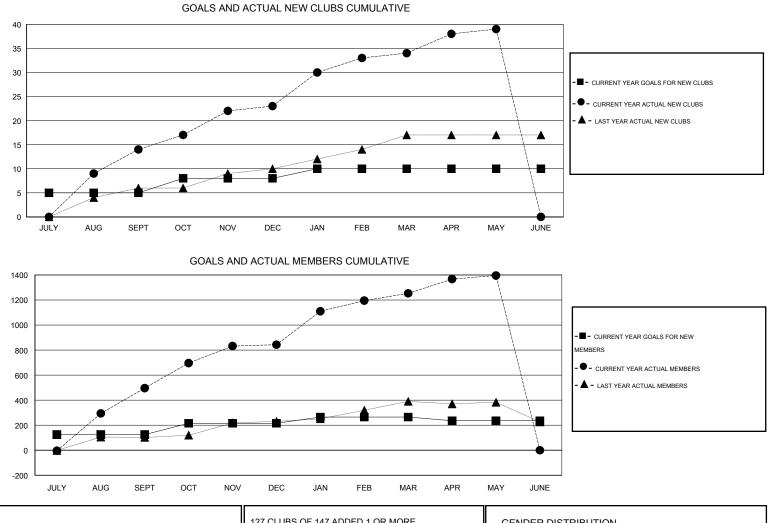

## GMT: SANGEETA JATIA

| Clubs<br>RESULTS FOR 2013-2014 |   |    |   |    | Members<br>RESULTS FOR 2013-2014 |     |     |     |     |
|--------------------------------|---|----|---|----|----------------------------------|-----|-----|-----|-----|
|                                |   |    |   |    |                                  |     |     |     |     |
| JULY/AUG/SEPT                  | 5 | 14 | 0 | 14 | JULY/AUG/SEPT                    | 125 | 604 | 108 | 496 |
| OCT/NOV/DEC                    | 3 | 9  | 0 | 9  | OCT/NOV/DEC                      | 90  | 445 | 98  | 347 |
| JAN/FEB/MAR                    | 2 | 11 | 0 | 11 | JAN/FEB/MAR                      | 50  | 486 | 76  | 410 |
| APR/MAY/JUNE                   | 0 | 5  | 0 | 5  | APR/MAY/JUNE                     | -30 | 179 | 37  | 142 |